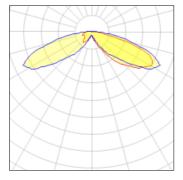

## Light output 1 (integrated)

| Lamp type          | LED     | CCT         | 2700 K |
|--------------------|---------|-------------|--------|
| Nominal lamp power | 40 W    | CRI         | 70     |
| Total flux         | 3978 lm | LOR         | 100%   |
| Luminous efficacy  | 99 lm/W | ULOR        | 4%     |
|                    |         | Total power | 40 W   |
|                    |         |             |        |