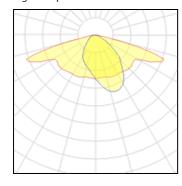

## Light output 1

| 32 x LED           |          |
|--------------------|----------|
| Nominal lamp power | 1.731 W  |
| Lamp flux          | 250 lm   |
| Luminous efficacy  | 144 lm/W |
| CCT                | 3000 K   |
| CRI                | 70       |
|                    |          |

| LOR         | 100%    |
|-------------|---------|
| Total flux  | 8000 lm |
| Total power | 55.4 W  |
|             |         |
|             |         |
|             |         |

Mounting mode

Pole integrated