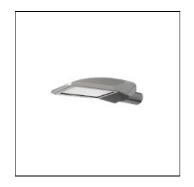

## Product data sheet

BURAN-L2WG6-LC-W1-32LED-3000K-8000LM-55.4W

LIGHTRONICS

BURAN VERSATILE AND FLEXIBLE The BURAN is a highly versatile luminaire in the BURAN series. The BURAN's elegant, architectural design gives this luminaire its distinctive "class". Because the BURAN is equipped to a high level as standard, you can exploit its energy-saving potential directly without incurring costs for optional extras. The luminaire is suitable for a wide range of applications, such as residential areas, cycle paths, roundabouts and district distributor roads. The luminaire is impact-resistant (IK 10) and waterproof (IP 66).

Shape and measurements

Length: 23.62 in Width: 9.45 in Height: 5.12 in

Adjustability

Fixed

Design

Material impression: Aluminum

Color of housing: Black, Anthracite / graphite, Silver gray

Electric