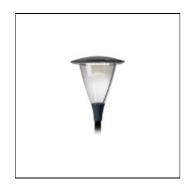

## Product data sheet

PRUNUS A2-PA05-32LED-3000K-2150LM-13.0W LIGHTRONICS

PRUNUS A EYE FOR DETAIL Design and flexibility are two important factors within the PRUNUS family, which includes several variants. For example, the post-top PRUNUS A luminaire is available in four variants with a transparent or semi-frosted light cover. The design choice depends on the application and the PRUNUS range includes the right solution for each type of location. As the light distribution can be precisely determined, the PRUNUS provides light where and when required.

Mounting mode

Pole top mounted

Shape and measurements

Height: 0.39 in Diameter: 19.69 in

Adjustability

Fixed

Design

Material impression: Aluminum Color of housing: Anthracite / graphite Electric