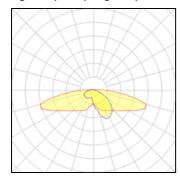

## Light output 1 (integrated)

| Lamp type          | LED    | CCT         | 3000 K |
|--------------------|--------|-------------|--------|
| Nominal lamp power | 13 W   | CRI         | 70     |
| Total flux         | 53 lm  | LOR         | 87%    |
| Luminous efficacy  | 4 lm/W | Total power | 13 W   |