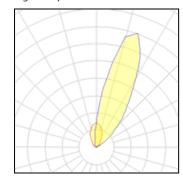

#### Light output 1

| 1 x LED            |   |
|--------------------|---|
| Nominal lamp power |   |
| Lamp flux          |   |
| Luminous efficacy  | 1 |
| CCT                |   |
| CRI                |   |

| 7.1 W    | LOR         | 69%    |
|----------|-------------|--------|
| 900 lm   | ULOR        | 69%    |
| 127 lm/W | Total flux  | 625 lm |
| 2700 K   | Total power | 11 W   |
| 80       |             |        |
|          |             |        |