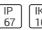

# Product data sheet

SIRIUS 300 - CC GROUND RECESS 9068-K-5-548-01

UNILAMP











Description SIRIUS a brand new linear light family features various mounting application types including in-ground walk over, wall mounted, ceiling mounted, suspension and even permanently submersion stage. SIRIUS utilized the latest LED technology from world renowned manufactures with the choices of multiple light distributions. It offered narrow beam, medium beam, wide beam, asymmetric wall washer, wash glazing, bi-symmetric and much more. Thanks to a screw-less, clear and clean-cut design SIRIUS can be installed in most application where a decent architectural expression is required. Diversity types of connecting accessory is available for this linear light family.

#### Light output 1



| 1 x LED            |   |
|--------------------|---|
| Nominal lamp power |   |
| Lamp flux