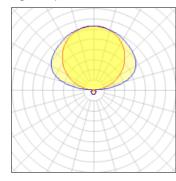

## Light output 1

## 1 x LED Ν

| Nominal lamp power | 180 W   | LOR         |
|--------------------|---------|-------------|
| Lamp flux          | 4500 lm | ULOR        |
| Luminous efficacy  | 25 lm/W | Total flux  |
| CCT                | 3000 K  | Total power |
| CRI                | 100     |             |

Protection

IP: 47

96%

91% 4325 lm 180 W