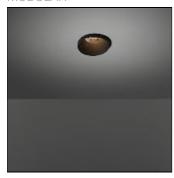

# Product data sheet

SMART KUP 82 IP55 LED GE 4000K FLOOD BLACK STRUC 12472232

MODULAR

Smart lighting family Smart Cake, Smart Lotis and Smart Kup are Modular's new generation minispots. They combine technical ingenuity with timeless design. The names speak for themselves. The design of these mini-spots is based on Modular's most popular designs. What you get is a LED module with a different finish. The design of the Smart Kup looks like a flaring cylinder.

Mounting mode

Ceiling recessed

Electric

System power: 6.2-13.4 W Appliance Class: II

## Shape and measurements

Height: 0.39 in Diameter: 3.23 in