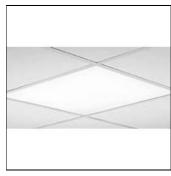

## Product data sheet

MULTILUME SLIM DELTA VTB 300X600 840 ENSTO CLO 23167-520

**FAGERHULT** 

Installation Recessed mounting in suspended ceilings. Unventilated or ventilated ceilings. For suspended ceilings with visible T-bars (15 or 24 mm). Do not cover with insulation. For detailed information, see the installation instructions on our website. Connection Connection in separate ballast box. Snap-in terminal block 3x2,5mm2 (x2), through-wiring possible. 5x2,5mm2 (x2) when dimming. Can also be supplied with earthed mains cable and plug. Design Luminaire body of white enamelled sheet steel (RAL 9016). Louvre Delta – microprism louvre in UV stabil polystyrene. Miscellaneous Enclosure class IP 44 under suspended ceilings and IP 20 above suspended ceilings.

Mounting mode

Ceiling recessed

Shape and measurements

Length: 23.43 in Width: 11.61 in Height: 0.91 in

Adjustability

Fixed

Design

Color of housing: White