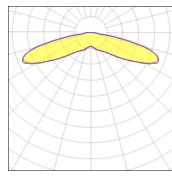

## Light output 1 (integrated)

| Lamp type          | LED     | CCT         | 3000 K |
|--------------------|---------|-------------|--------|
| Nominal lamp power | 55 W    | CRI         | 75     |
| Total flux         | 4623 lm | LOR         | 100%   |
| Luminous efficacy  | 84 lm/W | Total power | 55 W   |