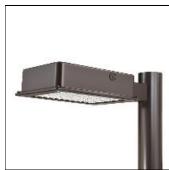

## Product data sheet

RV RIDGEVIEW LED LDRV-5WQ-F02-E-7030

**COOPER LIGHTING** 

One-piece, die-cast aluminum housing can be pole or wall-mounted, Optical design creates consistent distribution and scalability, Choice of 12 high-efficiency, patented AccuLED Optics™, Standard in 4000K (+/- 275K) CCT and nominal 70 CRI, Suitable for operation in -40°C to 40°C ambient environments, 120-277V 50/60Hz, 347V 60Hz or 480V 60Hz operation, Proprietary circuit module withstands 10kV of transient line surge, Optional battery pack and bi-level switching, Five-year warranty

Mounting mode

Pole top mounted

Shape and measurements

Length: 2.04 in Width: 12.00 in Height: 0.39 in

Adjustability

Fixed

Electric

System power: 55 W