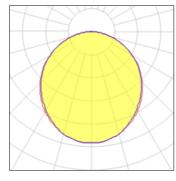

## Light output 1 (integrated)

| Lamp type          | LED     | CCT         | 3000 K |
|--------------------|---------|-------------|--------|
| Nominal lamp power | 49 W    | CRI         | 80     |
| Total flux         | 2700 lm | LOR         | 100%   |
| Luminous efficacy  | 55 lm/W | Total power | 49 W   |