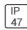

## Product data sheet

LXF/LXT LEXINGTON HID/LED LXF.LXT-PA1-20-827-U-5WQ-CL

COOPER LIGHTING







Aluminum housing, top, and base, Greater than 98% life at 60,000 hours ( $40^{\circ}$ C) (LED), Up to 140 lumens per watt, Lumen packages ranging from 2,000 – 11,000 lumens, Self-aligning pole-top fitter fits 2-3/8" and 3" O.D. tenons, Optional NEMA photocontrol receptacle, Five-year warranty (LED)

## Light output 1 (integrated)



| Lamp type          | LED      | CCT         | 2700 K |
|--------------------|----------|-------------|--------|
| Nominal lamp power | 21 W     | CRI         | 80     |
| Total flux         | 2091 lm  | LOR         | 100%   |
| Luminous efficacy  | 100 lm/W | ULOR        | 2%     |
|                    |          | Total power | 21 W   |

Mounting mode

Pole top mounted

Shape and measurements

Height: 10.00 in Diameter: 14.00 in

Adjustability

Fixed

Elec