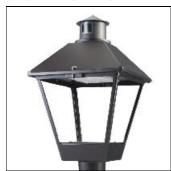

## Product data sheet

LXF/LXT LEXINGTON HID/LED LXF.LXT-PA1-20-827-U-5WQ-CL

COOPER LIGHTING

Aluminum housing, top, and base, Greater than 98% life at 60,000 hours ( $40^{\circ}$ C) (LED), Up to 140 lumens per watt, Lumen packages ranging from 2,000 – 11,000 lumens, Self-aligning pole-top fitter fits 2-3/8" and 3" O.D. tenons, Optional NEMA photocontrol receptacle, Five-year warranty (LED)

Mounting mode

Pole top mounted

Shape and measurements

Height: 10.00 in Diameter: 14.00 in

Adjustability

Fixed

Electric

System power: 21 W