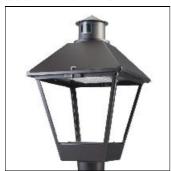

## Product data sheet

LXF/LXT LEXINGTON HID/LED LXF.LXT-PA1-20-730-U-SL3-HSS

COOPER LIGHTING

Aluminum housing, top, and base, Greater than 98% life at 60,000 hours ( $40^{\circ}$ C) (LED), Up to 140 lumens per watt, Lumen packages ranging from 2,000 – 11,000 lumens, Self-aligning pole-top fitter fits 2-3/8" and 3" O.D. tenons, Optional NEMA photocontrol receptacle, Five-year warranty (LED)