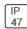

## Product data sheet

LXF/LXT LEXINGTON HID/LED LXF.LXT-PA1-20-730-U-SL3-HSS

COOPER LIGHTING







Aluminum housing, top, and base, Greater than 98% life at 60,000 hours ( $40^{\circ}$ C) (LED), Up to 140 lumens per watt, Lumen packages ranging from 2,000 – 11,000 lumens, Self-aligning pole-top fitter fits 2-3/8" and 3" O.D. tenons, Optional NEMA photocontrol receptacle, Five-year warranty (LED)

## Light output 1 (integrated)



| Lamp type          | LED      | CCT         | 3000 K |
|--------------------|----------|-------------|--------|
| Nominal lamp power | 21 W     | CRI         | 70     |
| Total flux         | 2114 lm  | LOR         | 100%   |
| Luminous efficacy  | 101 lm/W | Total power | 21 W   |

Mounting mode

Pole top mounted

Shape and measurements

Height: 0.39 in Diameter: 14.00 in

Adjustability

Fixed

Electric

System power: 21 W

Protection

IP: 47