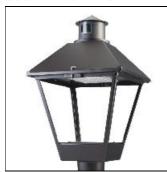

## Product data sheet

LXF/LXT LEXINGTON HID/LED LXF.LXT-PA1-100-830-U-SL3-TL

COOPER LIGHTING

Aluminum housing, top, and base, Greater than 98% life at 60,000 hours ( $40^{\circ}$ C) (LED), Up to 140 lumens per watt, Lumen packages ranging from 2,000 – 11,000 lumens, Self-aligning pole-top fitter fits 2-3/8" and 3" O.D. tenons, Optional NEMA photocontrol receptacle, Five-year warranty (LED)

Mounting mode

Pole top mounted

Shape and measurements

Height: 10.00 in Diameter: 14.00 in

Adjustability

Fixed

Electric

System power: 96 W