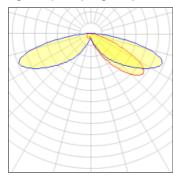

## Light output 1 (integrated)

| Lamp type          | LED     | CCT         | 3000 K |
|--------------------|---------|-------------|--------|
| Nominal lamp power | 96 W    | CRI         | 80     |
| Total flux         | 7379 lm | LOR         | 100%   |
| Luminous efficacy  | 77 lm/W | ULOR        | 4%     |
|                    |         | Total nower | 96 W   |