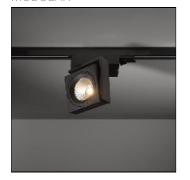

# Product data sheet

SINGLE SQUARE LED 2700K FLOOD TRE DIM GI WHITE STRUC 11402609

MODULAR

All the right angles Single square is a real player that likes to go to town on its hinge points and square corners which are incorporated into the design. This means that this fixture is a versatile and highly directional spotlight, which is installed using the rail system. Single square is chiefly used in retail projects. Thanks to the integration of the new M-LED 111 and the relevant LED gear, Single square has become an extremely high performing and ideal retail spotlight.

# Mounting mode

Ceiling mounted, Contact rail

## Shape and measurements

Length: 4.92 in Width: 4.92 in Height: 1.57 in

## Adjustability

Rotatable, Tiltable