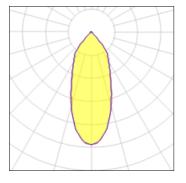

# Product data sheet

SINGLE SQUARE LED 2700K FLOOD TRE DIM GI WHITE STRUC 11402609

MODULAR

All the right angles Single square is a real player that likes to go to town on its hinge points and square corners which are incorporated into the design. This means that this fixture is a versatile and highly directional spotlight, which is installed using the rail system. Single square is chiefly used in retail projects. Thanks to the integration of the new M-LED 111 and the relevant LED gear, Single square has become an extremely high performing and ideal retail spotlight.