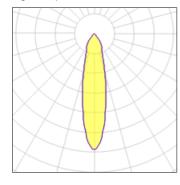

#### Light output 1

| 1 x LED            |  |
|--------------------|--|
| Nominal lamp power |  |
| Lamp flux          |  |
| Luminous efficacy  |  |
| CCT                |  |
| CRI                |  |

| 15 W    |
|---------|
| 1200 lm |
| 57 lm/W |
| 3000 K  |
| 80      |

LOR
Total flux
Total power

71% 857 lm 15 W