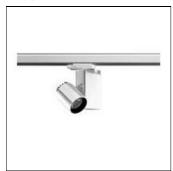

# Product data sheet

FORT KNOX 1 09.2160/LED ARRAY/15W/24°

FLOS

Projector for mounting on threephase rail with LED light source. 220-240V, 50-60Hz power supply included.

#### Mounting mode

Ceiling mounted, Contact rail

#### Shape and measurements

Height: 3.15 in Diameter: 2.36 in

## Adjustability

Rotatable