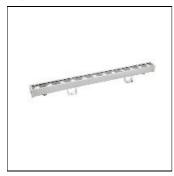

# Product data sheet

ALDO 2 FLOODLINGHTS AND COLUMN PROJECTORS ALD-30081-M-W40

LIGMAN

- Lamp LED - Colour 3000K and 4000K - Powder coated aluminium alloy housing - Adjustable stainless steel bracket - Two cable entries for through wiring - Bright and consistent distribution, with seamless treatment with continuous mounting - Constant voltage (CV) 24V - Remote driver is not included - DC24V input, DMX512 address with constant current control for RGBW products

### Shape and measurements

Length: 19.69 in Width: 1.46 in Height: 2.36 in Weight: 0.8 kg