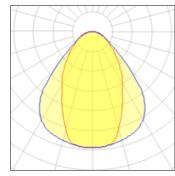

## Light output 1 (integrated)

| Lamp type          | LED     | CCT         | 3000 K |
|--------------------|---------|-------------|--------|
| Nominal lamp power | 21 W    | CRI         | 80     |
| Total flux         | 1450 lm | LOR         | 100%   |
| Luminous efficacy  | 69 lm/W | Total power | 21 W   |