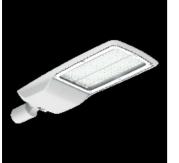

# Product data sheet

URBANO LED PLUS VERSION 302W 40100LM 2700K IP66 068 - FOR RESIDENTIAL AREA ROADS GRAY II TILT ADJUSTME.. 130192.3L58.228

LUG

Professional streetlight luminaire for LED light sources. Mounting: on pillar ø60/76mm, on outriggers ø60/76mm Body: high pressure die-cast aluminum Lateral Surface Wind Exposed: 0.050 m<sup>2</sup> Power supply efficiency >93% Power: 220-240V 50/60Hz Lifetime LED (L90): 100 000 h Available on request: DIM 1..10V, LLOC, twilight sensor, 10kV surge protection Additional information: Tilt adjustment: 5°, knife switch (for protection class I), access to the driver chamber without the use of tools, NTC. The possibility of using one or more power supplies in the luminaire. CRI/Ra >70 Additional equipment: additional anti-corrosive protection (index extension: .985) Other remarks: the pole and boom are not part of the luminaire Warranty: 5 years Application: freeways, express roads, local roads, town roads, residential area roads, area lighting, airports, parking areas. Type of optics: O68 - for residential area roads

#### Shape and measurements

Length: 35.04 in Width: 15.35 in Height: 4.37 in

### Design

Color of housing: Silver gray