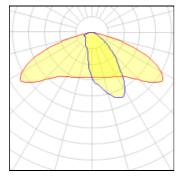

# Product data sheet

URBANO LED PLUS VERSION 302W 40100LM 2700K IP66 068 - FOR RESIDENTIAL AREA ROADS GRAY II TILT ADJUSTME.. 130192.3L58.228

LUG

Professional streetlight luminaire for LED light sources. Mounting: on pillar ø60/76mm, on outriggers ø60/76mm Body: high pressure die-cast aluminum Lateral Surface Wind Exposed: 0.050 m<sup>2</sup> Power supply efficiency >93% Power: 220-240V 50/60Hz Lifetime LED (L90): 100 000 h Available on request: DIM 1..10V, LLOC, twilight sensor, 10kV surge protection Additional information: Tilt adjustment: 5°, knife switch (for protection class I), access to the driver chamber without the use of tools, NTC. The possibility of using one or more power supplies in the luminaire. CRI/Ra >70 Additional equipment: additional anti-corrosive protection (index extension: .985) Other remarks: the pole and boom are not part of the luminaire Warranty: 5 years Application: freeways, express roads, local roads, town roads, residential area roads, area lighting, airports, parking areas. Type of optics: O68 - for residential area roads

# Light output 1 (integrated)

Lamp type Nominal lamp power Total flux Luminous efficacy

| LED      |
|----------|
| 302 W    |
| 40100 lm |
| 133 lm/W |

CCT

CRI

LOR

2700 K 100% Total power 302 W

70