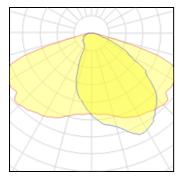

Light output 1

| 24 x LED           |          |             |          |
|--------------------|----------|-------------|----------|
| Nominal lamp power | 4.3 W    | LOR         | 87%      |
| Lamp flux          | 575 lm   | Total flux  | 12057 lm |
| Luminous efficacy  | 108 lm/W | Total power | 112 W    |
| CCT                | 4000 K   |             |          |
| CRI                | 80       |             |          |
|                    |          |             |          |