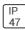

## Product data sheet

LXF/LXT LEXINGTON HID/LED LXF.LXT-PA1-20-722-U-5WQ

COOPER LIGHTING







Aluminum housing, top, and base, Greater than 98% life at 60,000 hours ( $40^{\circ}$ C) (LED), Up to 140 lumens per watt, Lumen packages ranging from 2,000 – 11,000 lumens, Self-aligning pole-top fitter fits 2-3/8" and 3" O.D. tenons, Optional NEMA photocontrol receptacle, Five-year warranty (LED)

## Light output 1 (integrated)



| Lamp type          | LED      | CCT         | 2200 K |
|--------------------|----------|-------------|--------|
| Nominal lamp power | 21 W     | CRI         | 70     |
| Total flux         | 2158 lm  | LOR         | 100%   |
| Luminous efficacy  | 103 lm/W | Total power | 21 W   |

Mounting mode

Pole top mounted

Shape and measurements

Height: 0.39 in Diameter: 14.00 in

Adjustability

Fixed

Electric

System power: 21 W

Protection

IP: 47