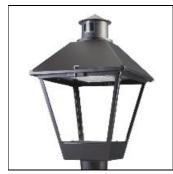

## Product data sheet

LXF/LXT LEXINGTON HID/LED LXF.LXT-PA1-20-722-U-5WQ

COOPER LIGHTING

Aluminum housing, top, and base, Greater than 98% life at 60,000 hours ( $40^{\circ}$ C) (LED), Up to 140 lumens per watt, Lumen packages ranging from 2,000 – 11,000 lumens, Self-aligning pole-top fitter fits 2-3/8" and 3" O.D. tenons, Optional NEMA photocontrol receptacle, Five-year warranty (LED)