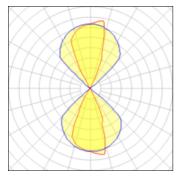

## Light output 1

| 2 x LED            |         |             |        |
|--------------------|---------|-------------|--------|
| Nominal lamp power | 4.3 W   | LOR         | 34%    |
| Lamp flux          | 400 lm  | ULOR        | 17%    |
| Luminous efficacy  | 32 lm/W | Total flux  | 272 lm |
| CCT                | 2700 K  | Total power | 8.6 W  |
| CRI                | 90      |             |        |
|                    |         |             |        |