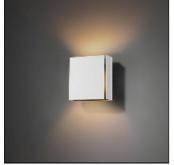

## Product data sheet

SPLIT MEDIUM 2XLED 2700K WHITE STRUC - BLACK INTERIOR 12602129

MODULAR

Inquisitive lighting Split is the result of improved folding techniques. It is a wall-mounted up- and downlighter which consists of a single folded plate with a fine slit from which the light radiates. Split's asymmetrical design makes it ideal for areas that would benefit from atmospheric lighting, such as living rooms, bedrooms or hallways. Available with a white or black structure and a white, black or gold interior which ensures a warm glow of light. Designed by Couvreur & Devos.