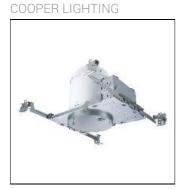

## Product data sheet

H5T SERIES H5T 5010\_50R30FL

Got Nail!™ bar hangers, Pass-N-Thru™ tool-less shortening of bar hangers, Slide-N-Side™ wire traps, Quick Connect wiring connectors included in junction box, Thermally protected, Die-formed housing and plaster frame, Housing may be removed from plaster frame for junction box access