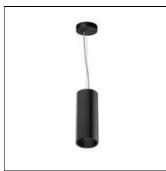

## Product data sheet

KAP SURFACE SUSPENSION 03.5803/QT-14/48W/36°

FLOS

Luminaire for direct lighting to be installed on ceilings, wall or in suspension. Body of the luminaire made of extruded aluminium. The LED version has an interior reflector made of polycarbonate painted inside. Besides, it incorporates a diffuser lens made of opal polycarbonate which offers a uniform light. The halogen lamp versions have a reflector made of painted aluminium and a glass diffuser made of glass with sandblasted finish. Combinations of exterior finishes available anodized or painted and the interior finishes of the reflector. Exterior finishes: white (11), anodized aluminium (AS) black (AN) and brown (B3). Interior finishes: white, gold, blue and black.

Mounting mode

Pendant

Shape and measurements

Height: 12.01 in Diameter: 4.53 in

Adjustability

Fixed

Electric

System power: 48 W Appliance Class: I