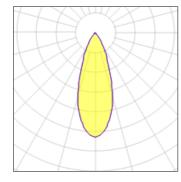

## 1 x Halogen low voltage lamp without reflector

| Nominal lamp power | 48 W   | Socket      | G9     |
|--------------------|--------|-------------|--------|
| Lamp flux          | 740 lm | LOR         | 23%    |
| Luminous efficacy  | 3 lm/W | Total flux  | 167 lm |
| CCT                | 2800 K | Total power | 48 W   |
| CRI                | 100    |             |        |