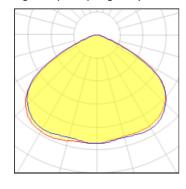

## Light output 2 (integrated)

| Lamp type          | LED      | CCT         | 4032 K |
|--------------------|----------|-------------|--------|
| Nominal lamp power | 37.4 W   | CRI         | 80     |
| Total flux         | 4916 lm  | LOR         | 100%   |
| Luminous efficacy  | 131 lm/W | Total power | 37.4 W |