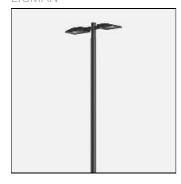

# Product data sheet

MARTINI 33 STREET AND AREA LIGHTING LUMINAIRES MN-91271-EW-W40

LIGMAN

- Lamp LED - CRI Ra > 80 - MacAdam Ellipse 3 SDCM - Colour 3000K and 4000K - Formed sheet aluminium housing pre-treated before powder coating ensuring high corrosion resistance - Stainless steel fasteners in grade 316 - Durable silicone rubber gasket - Clear toughened glass - Surge protection 10 kV

## Mounting mode

Wall mounted, Pole top mounted

### Shape and measurements

Length: 53.94 in Width: 12.68 in Height: 3.54 in Weight: 26.6 kg