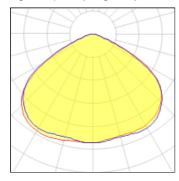

#### Light output 1 (integrated)

| Lamp type          | LED      | CCT         | 4032 K |
|--------------------|----------|-------------|--------|
| Nominal lamp power | 37.4 W   | CRI         | 80     |
| Total flux         | 4916 lm  | LOR         | 100%   |
| Luminous efficacy  | 131 lm/W | Total power | 37.4 W |