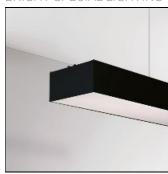

## NOTUS 2 LINEAR LED 2294MM

830

BRIGHT SPECIAL LIGHTING

Housing:Extruded aluminium Diffuser:Matt opal cover of extruded PMMA Control Gear:Built-in electronic power supply Watt:Max 2x131.2W Transmittance:70% IP:40 IK:04 • Optional accessories • LED replacement with tools Colors:-10 White-20 Black-90 Anoxal matt Wood 1 Wood 2

#### Mounting mode

Ceiling mounted, Pendant

#### Shape and measurements

Length: 89.96 in Width: 6.30 in Height: 3.31 in

#### Design

Material impression: Aluminum

Color of housing: Black, White, Anthracite / graphite