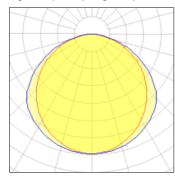

### Light output 1 (integrated)

| Lamp type          | LED      | CCT         | 3114 K |
|--------------------|----------|-------------|--------|
| Nominal lamp power | 90.7 W   | CRI         | 83     |
| Total flux         | 9408 lm  | LOR         | 100%   |
| Luminous efficacy  | 104 lm/W | Total power | 90.7 W |