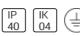

# Product data sheet

## NOTUS 2 LINEAR LED 2294MM

830

BRIGHT SPECIAL LIGHTING







Housing:Extruded aluminium Diffuser:Matt opal cover of extruded PMMA Control Gear:Built-in electronic power supply Watt:Max 2x131.2W Transmittance:70% IP:40 IK:04 • Optional accessories • LED replacement with tools Colors:-10 White-20 Black-90 Anoxal matt Wood 1 Wood 2

### Light output 1 (integrated)



| Lamp type          | LED      | CCT         | 3114 K |
|--------------------|----------|-------------|--------|
| Nominal lamp power | 90.7 W   | CRI         | 83     |
| Total flux         | 9408 lm  | LOR         | 100%   |
| Luminous efficacy  | 104 lm/W | Total power | 90.7 W |

#### Mounting mode

Ceiling mounted, Pendant

#### Shape and measurements

Length: 89.96 in Width: 6.30 in Height: 3.31 in

#### Adjustability

Fixed

#### Design

Material impression: Aluminum

Color of ho