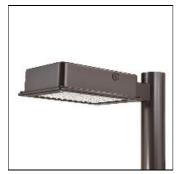

## Product data sheet

RV RIDGEVIEW LED LDRV-SL3-F03-E-7030

**COOPER LIGHTING** 

One-piece, die-cast aluminum housing can be pole or wall-mounted, Optical design creates consistent distribution and scalability, Choice of 12 high-efficiency, patented AccuLED Optics™, Standard in 4000K (+/- 275K) CCT and nominal 70 CRI, Suitable for operation in -40°C to 40°C ambient environments, 120-277V 50/60Hz, 347V 60Hz or 480V 60Hz operation, Proprietary circuit module withstands 10kV of transient line surge, Optional battery pack and bi-level switching, Five-year warranty

Mounting mode

Pole top mounted

Shape and measurements

Length: 2.04 in Width: 12.00 in Height: 0.39 in

Adjustability

Fixed

Electric

System power: 78.3 W