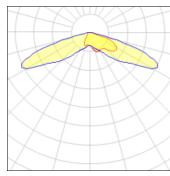

## Light output 1 (integrated)

| Lamp type          | LED     | CCT         | 3000 K |
|--------------------|---------|-------------|--------|
| Nominal lamp power | 78.3 W  | CRI         | 75     |
| Total flux         | 6715 lm | LOR         | 100%   |
| Luminous efficacy  | 86 lm/W | Total power | 78.3 W |