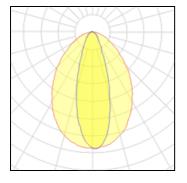

## Product data sheet

LED FLOODLIGHT-EQ 200W-3000-GY-GP-SPD 709000012800

OPPLE

Housing: Die-cast Aluminum; Mounting ring: Grey; Installation: Bracket/ Pole; Dimensions: 352\*363\*54mm; Ceiling cutouts: /; Beam angle: 35°\*80°; Lamp(s): LED; Power: 200W; Efficacy : 95Lm/w Total luminous flux of luminaire: 20000lm; Power Factor: 0.95 Mains voltage: AC220-240V/50-60Hz; Colour temperature: 3000K; Colour rendering: Ra80; UGR: / IP/IK Grade: IP66/ IK06; Class of protection I; Control System: / Service life: 30,000h at 70% luminous flux;