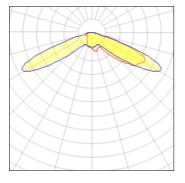

IP 47

Light output 1 (integrated)

| Lamp type          | LED      | CCT         | 4000 K |
|--------------------|----------|-------------|--------|
| Nominal lamp power | 323 W    | CRI         | 70     |
| Total flux         | 38410 lm | LOR         | 100%   |
| Luminous efficacy  | 119 lm/W | Total power | 323 W  |