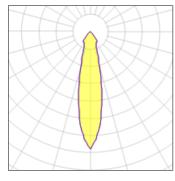

### Light output 1

| 1 x LED            |         |
|--------------------|---------|
| Nominal lamp power | 13.4 W  |
| Lamp flux          | 1018 lm |
| Luminous efficacy  | 76 lm/W |
| CCT                | 4000 k  |
| CRI                | 90      |
|                    |         |

| LOR         | 100%    |
|-------------|---------|
| Total flux  | 1013 lm |
| Total power | 13.4 W  |
|             |         |

| I X LED            |          |
|--------------------|----------|
| Nominal lamp power | 6.2 W    |
| Lamp flux          | 630 lm   |
| Luminous efficacy  | 101 lm/W |
| CCT                | 4000 k   |
| CRI                | 90       |
|                    |          |

| LOR         | 100%   |
|-------------|--------|
| Total flux  | 627 lm |
| Total power | 6.2 W  |
|             |        |

| 1 x LED            |         |             |        |
|--------------------|---------|-------------|--------|
| Nominal lamp power | 9.2 W   | LOR         | 100%   |
| Lamp flux          | 792 lm  | Total flux  | 788 lm |
| Luminous efficacy  | 86 lm/W | Total power | 9.2 W  |
| CCT                | 4000 K  |             |        |
| CRI                | 90      |             |        |
|                    |         |             |        |