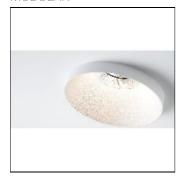

# Product data sheet

SMART KUP 82 LED GE 4000K MEDIUM WHITE STRUC 12471109

MODULAR

Smart lighting family Smart Cake, Smart Lotis and Smart Kup are Modular's new generation minispots. They combine technical ingenuity with timeless design. The names speak for themselves. The design of these mini-spots is based on Modular's most popular designs. What you get is a LED module with a different finish. The design of the Smart Kup looks like a flaring cylinder.