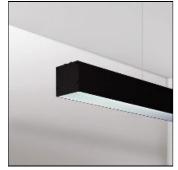

# NOTUS 1 LINEAR LED 580MM

830

BRIGHT SPECIAL LIGHTING

Housing :Extruded aluminium Diffuser :Matt opal cover of extruded PMMA Control Gear :Built-in electronic power supply Watt :Max 131.2W Transmittance :70% IP :40 IK :04 • Optional accessories • LED replacement with tools Colors : -10 White -20 Black -90 Anoxal matt

Pendant, Ceiling mounted

#### Shape and measurements

Length: 23.23 in Width: 3.23 in Height: 3.54 in

# Adjustability

Fixed

Design

Material impression: Aluminum Color of housing: Black, White, Anthracite / graphite