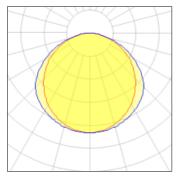

# Light output 1 (integrated)

| Lamp type          | LED      | CCT         | 3114 K |
|--------------------|----------|-------------|--------|
| Nominal lamp power | 11.3 W   | CRI         | 83     |
| Total flux         | 1344 lm  | LOR         | 100%   |
| Luminous efficacy  | 119 lm/W | Total power | 11.3 W |