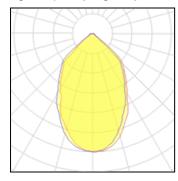

## Light output 1 (integrated)

| Lamp type          | LED     | CCT         | 3000 K |
|--------------------|---------|-------------|--------|
| Nominal lamp power | 5 W     | CRI         | 80     |
| Total flux         | 380 lm  | LOR         | 100%   |
| Luminous efficacy  | 76 lm/W | Total power | 5 W    |