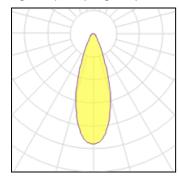

## Light output 1 (integrated)

| Lamp type          | LED     | CCT         | 2700 K |
|--------------------|---------|-------------|--------|
| Nominal lamp power | 5 W     | CRI         | 80     |
| Total flux         | 415 lm  | LOR         | 100%   |
| Luminous efficacy  | 83 lm/W | Total power | 5 W    |