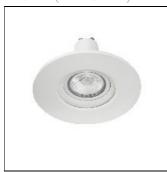

## Product data sheet

UNI-BRIGHT REFLEX LED 3 GU10 - HOUSING WHITE - SWW DLGUW01

PROLED (MBN GMBH)

Downlight IP65 with fixed ring and protection glass. Provided with high power LED bulb Reflex LED 5.

Mounting mode

Ceiling recessed

Shape and measurements

Height: 3.74 in Diameter: 3.54 in Weight: 0.15 kg

Adjustability

Fixed

Electric

System power: 5 W Appliance Class: II

Protection

IP: 65

Other operating numbers

Ambient temperature range: 14...113°F