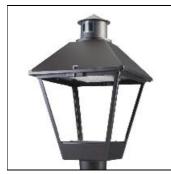

## Product data sheet

LXF/LXT LEXINGTON HID/LED LXF.LXT-PA1-30-740-U-T3

COOPER LIGHTING

Aluminum housing, top, and base, Greater than 98% life at 60,000 hours ( $40^{\circ}$ C) (LED), Up to 140 lumens per watt, Lumen packages ranging from 2,000 – 11,000 lumens, Self-aligning pole-top fitter fits 2-3/8" and 3" O.D. tenons, Optional NEMA photocontrol receptacle, Five-year warranty (LED)

Mounting mode

Pole top mounted

Shape and measurements

Height: 0.39 in Diameter: 14.00 in

Adjustability

Fixed

Electric

System power: 31 W