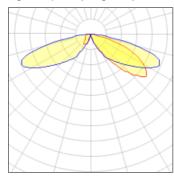

## Light output 1 (integrated)

| Lamp type          | LED      | CCT         | 4000 K |
|--------------------|----------|-------------|--------|
| Nominal lamp power | 31 W     | CRI         | 70     |
| Total flux         | 3927 lm  | LOR         | 100%   |
| Luminous efficacy  | 127 lm/W | Total power | 31 W   |