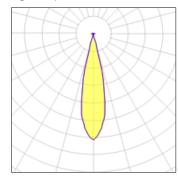

#### Light output 1

## 1 x Halogen low voltage lamp without reflector

| Nominal lamp power | 75 W    | Socket      | G53    |
|--------------------|---------|-------------|--------|
| Lamp flux          | 871 lm  | LOR         | 100%   |
| Luminous efficacy  | 12 lm/W | Total flux  | 873 lm |
| CCT                | 3000 K  | Total power | 75 W   |
| CRI                | 99      |             |        |