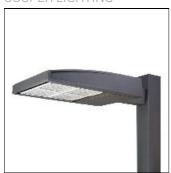

# Product data sheet

GAN GALLEON AREA/ROADWAY LUMINAIRE GAN-SAOD-722-U-AFL

**COOPER LIGHTING** 

Choice of 16 high-efficiency, patented AccuLED Optics™, Lumen packages range from 4,200 – 80,800 (34W – 640W), Available in 2200K, 2700K, 3000K, 3500K, 4000K, 5000K or 5700K CCT, -40°C to 40°C operating range, optional 50°C high ambient, 120-277V 50/60Hz, 347V 60Hz or 480V 60Hz operation, IP66 rated housing and light square, 3G vibration rated, Pole, mast-arm or wall-mounted configurations, Five-year warranty

## Mounting mode

Pole top mounted