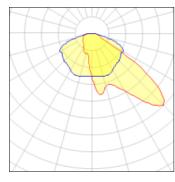

## Light output 1 (integrated)

| Lamp type          |
|--------------------|
| Nominal lamp power |
| Total flux         |
| Luminous efficacy  |

| LED      | CCT         |
|----------|-------------|
| 640 W    | CRI         |
| 57920 lm | LOR         |
| 90 lm/W  | Total power |