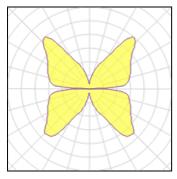

Light output 1 (integrated)

| Lamp type          | LED     | CCT         | 3000 K |
|--------------------|---------|-------------|--------|
| Nominal lamp power | 35 W    | CRI         | 90     |
| Total flux         | 1564 lm | LOR         | 100%   |
| Luminous efficacy  | 45 lm/W | ULOR        | 50%    |
|                    |         | Total power | 35 W   |