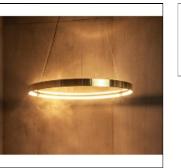

## Product data sheet

BUBBLE 900 3000K 1000 0795 SAAS INSTRUMENTS

The name comes from the Champagne bubble – very light and airy, the Bubble reflects an indirect light from the inside of its curve. The fixture creates a light circle that seems to hang in midair. Because the light is indirect the amount of glare is kept at a minimum. Other colors available.