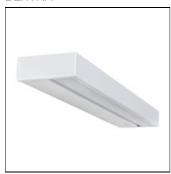

# Product data sheet

PLM L30 PLANUM DEXTRA

Planum - 500mm, IP20 Wall mounted luminaire. White powder coated steel body and twin lensed optic for 50% up/down distribution Options: S - Switch Dimming D - Digital Dimming (DSI) A - Digital Addressable Lighting Interface (DALI) C - Bi-Level Dimming (Corridor Function)\* H - High Frequency Dimming (Analogue 1-10v) RAS - Reacta Air Wireless occupancy and daylight dimming RLS - Reacta-Link Wireless Presence & Daylight Sensor RAS sensors can not be offered in PLM and PLMD L12 and L15 variants Additional colour finishes available: BL - Black Finish GY - Grey Finish

## Mounting mode

Wall mounted

### Shape and measurements

Length: 19.96 in Width: 3.94 in Height: 1.46 in