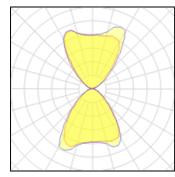

#### Light output 1 (integrated)

| Lamp type          | LED      | CCT         | 4000 K |
|--------------------|----------|-------------|--------|
| Nominal lamp power | 22.1 W   | CRI         | 80     |
| Total flux         | 2654 lm  | LOR         | 100%   |
| Luminous efficacy  | 120 lm/W | ULOR        | 4%     |
|                    |          | Total power | 22.1 W |