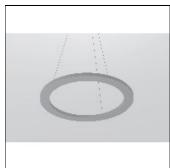

# Product data sheet

CIRCULAR SLIM 2004/SL/95/DIM/L/1/BI

MARTINELLI LUCE

Hanging lamp, indirect light, in lacquered aluminium color white, gray, gold or copper, three sizes. Electronic dimmable Push/Dali driver inside in the ceiling stud. Available on request with dynamic white.

#### Mounting mode

Pendant, Ceiling mounted

#### Shape and measurements

Length: 37.40 in Width: 37.40 in Height: 1.18 in Weight: 5 kg

## Design

Color of housing: White Designer: Emiliana Martinelli