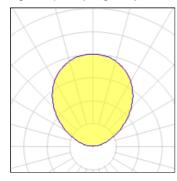

## Light output 1 (integrated)

| Lamp type          | LED     | CCT         | 3000 K |
|--------------------|---------|-------------|--------|
| Nominal lamp power | 84 W    | CRI         | 80     |
| Total flux         | 7606 lm | LOR         | 100%   |
| Luminous efficacy  | 91 lm/W | ULOR        | 100%   |
|                    |         | Total power | 84 W   |