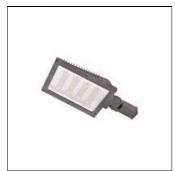

# Product data sheet

230W LED FLOODLIGHT (WB) TYPE 2 (5000K) S2266 LEDXION K10119

NIKKON

NIKKON S2266 LEDXION K10119 230W LED Floodlight (WB) Type 2 (5000K)

## Mounting mode

Pole integrated, Pole top mounted

## Shape and measurements

Length: 3.94 in Width: 3.94 in Height: 3.94 in