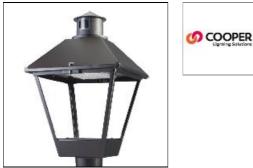

## Product data sheet

LXF/LXT LEXINGTON HID/LED LXF.LXT-PA1-40-730-U-T2U-A COOPER LIGHTING

IP 47

Aluminum housing, top, and base, Greater than 98% life at 60,000 hours (40°C) (LED), Up to 140 lumens per watt, Lumen packages ranging from 2,000 – 11,000 lumens, Self-aligning pole-top fitter fits 2-3/8" and 3" O.D. tenons, Optional NEMA photocontrol receptacle, Five-year warranty (LED)