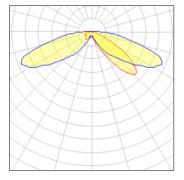

## Light output 1 (integrated)

| Lamp type          | LED      | CCT         | 3000 K |
|--------------------|----------|-------------|--------|
| Nominal lamp power | 40 W     | CRI         | 70     |
| Total flux         | 4323 lm  | LOR         | 100%   |
| Luminous efficacy  | 108 lm/W | ULOR        | 3%     |
|                    |          | Total power | 40 W   |
|                    |          |             |        |