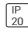

## Product data sheet

FORT KNOX WALL UNCOV 09.2102/QT-DE-12/300W

FLOS







Luminary for wall application designed for indirect lighting. Die-cast aluminium alloy body with hand polished finish and protected with transparent liquid paint, or powder-coated white or matt black. 6mm thickness tempered glass.

## Light output 1



## 1 x Halogen low voltage lamp without reflector

| Nominal lamp power | 300 W   | Socket      | R7S     |
|--------------------|---------|-------------|---------|
| Lamp flux          | 5000 lm | LOR         | 32%     |
| Luminous efficacy  | 5 lm/W  | ULOR        | 32%     |
| CCT                | 2900 K  | Total flux  | 1620 lm |
| CRI                | 99      | Total power | 300 W   |

Mounting mode

Wall mounted

Shape and measurements

Length: 8.27 in Width: 11.81 in Height: 2.44 in

Adjustability

Fixed

Electric

System power: 300