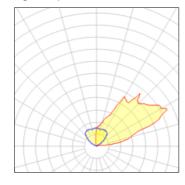

## Light output 1

## 1 x Halogen low voltage lamp without reflector

| Nominal lamp power | 300 W   | Socket      | R7S     |
|--------------------|---------|-------------|---------|
| Lamp flux          | 5000 lm | LOR         | 32%     |
| Luminous efficacy  | 5 lm/W  | ULOR        | 32%     |
| CCT                | 2900 K  | Total flux  | 1620 lm |
| CRI                | 99      | Total power | 300 W   |