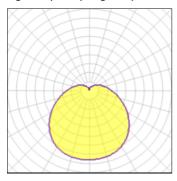

## Light output 2 (integrated)

| Lamp type          | LED     | CCT         | 3000 K |
|--------------------|---------|-------------|--------|
| Nominal lamp power | 11 W    | CRI         | 80     |
| Total flux         | 769 lm  | LOR         | 100%   |
| Luminous efficacy  | 70 lm/W | ULOR        | 20%    |
|                    |         | Total power | 11 W   |