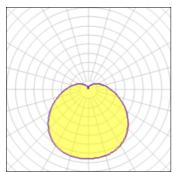

## Light output 3 (integrated)

| Lamp type          | LED     | CCT         | 3000 K |
|--------------------|---------|-------------|--------|
| Nominal lamp power | 11 W    | CRI         | 80     |
| Total flux         | 769 lm  | LOR         | 100%   |
| Luminous efficacy  | 70 lm/W | ULOR        | 20%    |
|                    |         | Total nower | 11 W   |