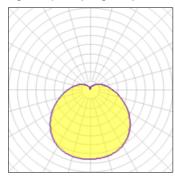

## Light output 1 (integrated)

| Lamp type          | LED     | CCT         | 3000 K |
|--------------------|---------|-------------|--------|
| Nominal lamp power | 11 W    | CRI         | 80     |
| Total flux         | 769 lm  | LOR         | 100%   |
| Luminous efficacy  | 70 lm/W | ULOR        | 20%    |
|                    |         | Total power | 11 W   |