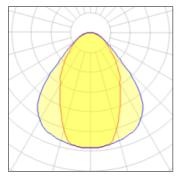

#### Light output 1 (integrated)

| Lamp type          | LED     | CCT         | 3000 K |
|--------------------|---------|-------------|--------|
| Nominal lamp power | 14 W    | CRI         | 80     |
| Total flux         | 960 lm  | LOR         | 100%   |
| Luminous efficacy  | 69 lm/W | Total power | 14 W   |