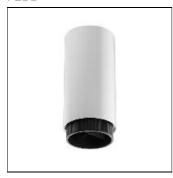

## Product data sheet

TUBULAR BELLS PRO 07.9451/PH LED/8,5W/IN

FLOS

Ceiling luminaires for direct illumination. Body of the luminaire made of extrusion aluminium. Zoom lens available to regulate the opening grade of luminous beam. Versions 1/2 are available in two different lengths: 100 and 550mm. The LED version and the PRO versions have a crosshead shielded. Available finishes: white (09, 11), satin anodized aluminium (61, AS), anodized black (30, AN).

| LUK   |       | 42%    |
|-------|-------|--------|
| Total | flux  | 246 lm |
| Total | power | 8.5 W  |
|       |       |        |

Mounting mode

Ceiling mounted

Shape and measurements

Length: 3.94 in Width: 3.94 in Height: 9.98 in