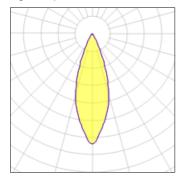

## Light output 1

| 1 x LED            |         |
|--------------------|---------|
| Nominal lamp power | 8.5 W   |
| Lamp flux          | 580 lm  |
| Luminous efficacy  | 29 lm/W |
| CCT                | 3000 K  |
| CRI                | 80      |

| LUK   |       | 42%    |
|-------|-------|--------|
| Total | flux  | 246 lm |
| Total | power | 8.5 W  |
|       |       |        |

Mounting mode

Ceiling mounted

Shape and measurements

Length: 3.94 in Width: 3.94 in Height: 9.98 in