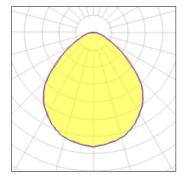

### Light output 1

| 1 x LED            |         |             |         |
|--------------------|---------|-------------|---------|
| Nominal lamp power | 62 W    | LOR         | 72%     |
| Lamp flux          | 7775 lm | Total flux  | 5598 lm |
| Luminous efficacy  | 80 lm/W | Total power | 70 W    |
| CCT                | 3000 K  |             |         |
| CRI                | 90      |             |         |
|                    |         |             |         |