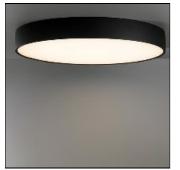

# Product data sheet

FLAT MOON 650 CEILING DOWN LED 3000K GI BLACK STRUC + PRISMATIC 13292432+13289200

MODULAR

Enchanting moonlight Contemporary architectural projects love a minimalist, slim lighting design. Flat moon is a stylish, reduced height fixture (78 mm) that distributes a soft, yet functional light. Office-compliant when combined with one of the prismatic diffusers, it is also a perfect fit for public spaces, hotels, restaurants or retail environments. Exceptionally versatile, Flat moon can be either surface-mounted, recessed or suspended (with two types of suspension kits for either down or up/down lighter) and even directly mounted and connected onto the gear. It comes in three sizes: 450, 650 or 950 mm diameter.

#### Mounting mode

Ceiling mounted