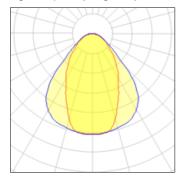

## Light output 1 (integrated)

| Lamp type          | LED     | CCT         | 4000 K |
|--------------------|---------|-------------|--------|
| Nominal lamp power | 12 W    | CRI         | 80     |
| Total flux         | 840 lm  | LOR         | 100%   |
| Luminous efficacy  | 70 lm/W | Total power | 12 W   |