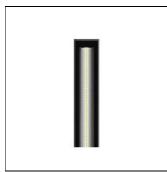

## Product data sheet

ETV120 IP67:2LED 60/7,5W/3K [LE] 612-2220

WE-EF

IP67. Inground uplight. Suitable for flush installation in concrete or earth. Special effects and distributions can be realized with linear lens, flood lens, 6° directional lens, 20° directional lens, or color filters.

Mounting mode

Floor recessed

Shape and measurements

Length: 24.69 in Width: 1.89 in Height: 1.65 in Electric

System power: 20 W

Protection

IP: 67