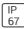

Mounting mode

Floor recessed

Shape and measurements

Length: 24.69 in Width: 1.89 in Height: 1.65 in Electric

System power: 20 W

Protection

IP: 67