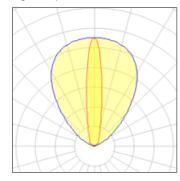

## 120 x LED

| Nominal lamp power | 0.125 W | LOR         | 75%     |
|--------------------|---------|-------------|---------|
| Lamp flux          | 19 lm   | ULOR        | 75%     |
| Luminous efficacy  | 86 lm/W | Total flux  | 1720 lm |
| CCT                | 3000 K  | Total power | 20 W    |
| CRI                | 80      |             |         |