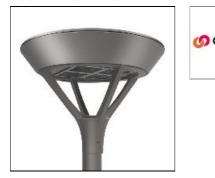

# PMM MESA PMM-SA1D-830-U-SL4 COOPER LIGHTING

Die-cast aluminum housing and door, Lumens packages ranging from 3,000 - 29,000 lumens, Choice of 13 high-efficiency, patented AccuLED Optics™, Base casting slip fits over a standard 3" O.D. tenon, Wall, single and dual-mount configurations available, 10kV/10vkA surge protection standard, LED fixture features a five-year warranty