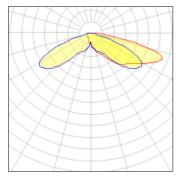

## Light output 1 (integrated)

| Lamp type          | LED     | CCT         | 3000 K |
|--------------------|---------|-------------|--------|
| Nominal lamp power | 67 W    | CRI         | 80     |
| Total flux         | 5308 lm | LOR         | 100%   |
| Luminous efficacy  | 79 lm/W | Total power | 67 W   |