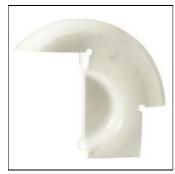

## Product data sheet

BIAGIO F0700000

FLOS

Table lamp providing direct lighting. Lamp body carved from a single block of Botticino marble. ON/OFF switch on cord.Bipolar power cord, length 2200 mm.Net weight 7,5 kg.

Mounting mode

Table luminaire

Shape and measurements

Length: 10.83 in Width: 15.16 in Height: 13.58 in

Adjustability

Fixed

Electric

System power: 100 W