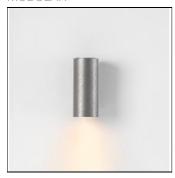

## Product data sheet

NUDE WALL 70 1X LED PAR20 E27 2700K MEDIUM SILVER BRONZE BRUSHED ANODISED 10922884

MODULAR

Stylised cylinder Nude's pure geometrical shapes are excellent for accenting architecture. The light source is recessed in the slender cylinder and is therefore practically invisible. Available in several sizes and with various diameters, always in brushed aluminium or with a white structure. Surface-mounted and suspended versions are available. The wall-mounted version is available as a downlighter or both an up- and downlighter, and is also available as Nude exterior, an IP version for use outside or in the bathroom. Designed by Joël Claisse.

Mounting mode

Wall mounted

Shape and measurements

Height: 2.76 in Diameter: 2.76 in Weight: 0.66 kg

Adjustability

Fixed

Electric

System power: 6 W