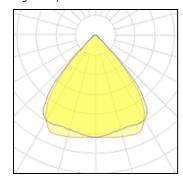

## Light output 1

| 1 x LED            |          |  |
|--------------------|----------|--|
| Nominal lamp power | 2.91 W   |  |
| Lamp flux          | 591 lm   |  |
| Luminous efficacy  | 152 lm/W |  |
| CCT                | 4000 K   |  |
| CRI                | 90       |  |

| LOR         | 90%    |
|-------------|--------|
| Total flux  | 532 lm |
| Total power | 3.5 W  |

Mounting mode

Ceiling recessed

Shape and measurements

Length: 11.02 in Width: 2.76 in Height: 2.64 in

Adjustability