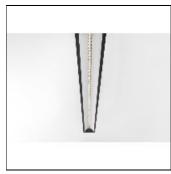

## Product data sheet

DRUPL70 FLANGE CURVED COVER WHITE LED 4000K DI PRESET 50% 80° 9X57242X+93570209

MODULAR

Glare-free continuous light Sunlight shining through raindrops, creates eye-catching scenes. The latest lighting solution, Drupl 70 is designed specifically for the office market. The unique lenses, as an optical component combined with LED, guarantee a very low UGR. Perfectly responding to the requirements of EN12464-1 for workstations. Continuous line constructed with several modules of 280mm length Attention: Minimum 3 modules in profile